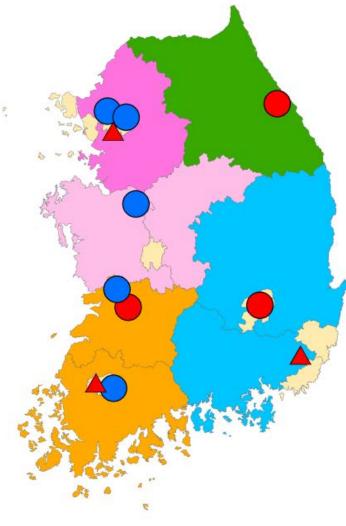

#### **Dental Schools in Korea**

#### Eleven Dental Schools (750+ graduates, each year)

6 National (red), 5 Private (blue)

8 schools with 6-year undergraduate program (circle)3 schools with 7 or 8-year graduate program (triangle)