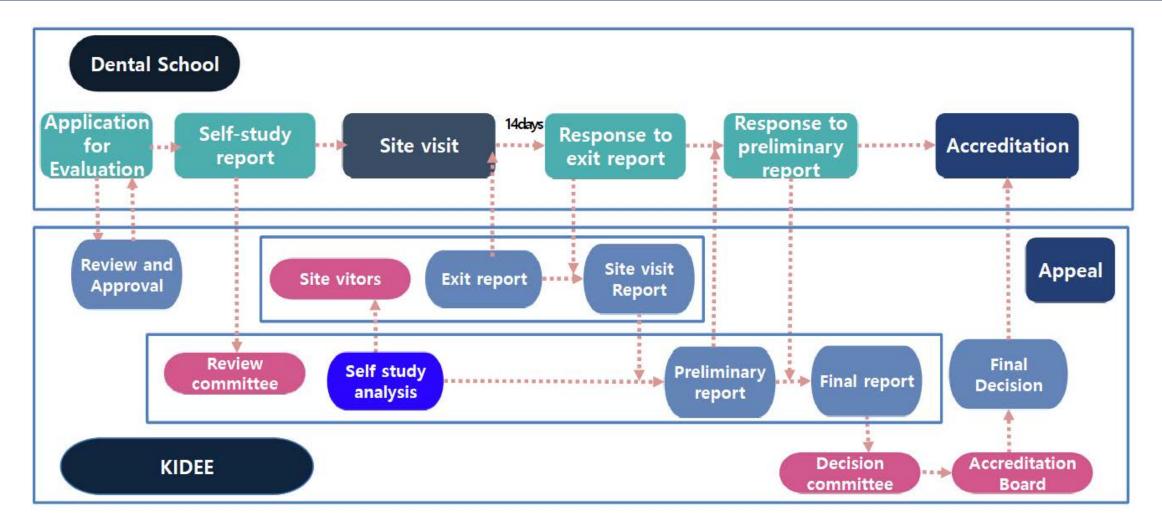

#### Korean Institute of Dental Education and Evaluation (KIDEE)

- Founded in 2007 for the purpose of quality assurance in dental education
- Is an independent, non-profit organization approved by the Korean Ministry of Education.
- Accredits predoctoral dental education programs in Korea.
  - Developing accreditation standards, educating evaluators, designing accreditation process, and making accreditation decisions on dental education programs.

#### **Observation of the process is possible during site visit!**