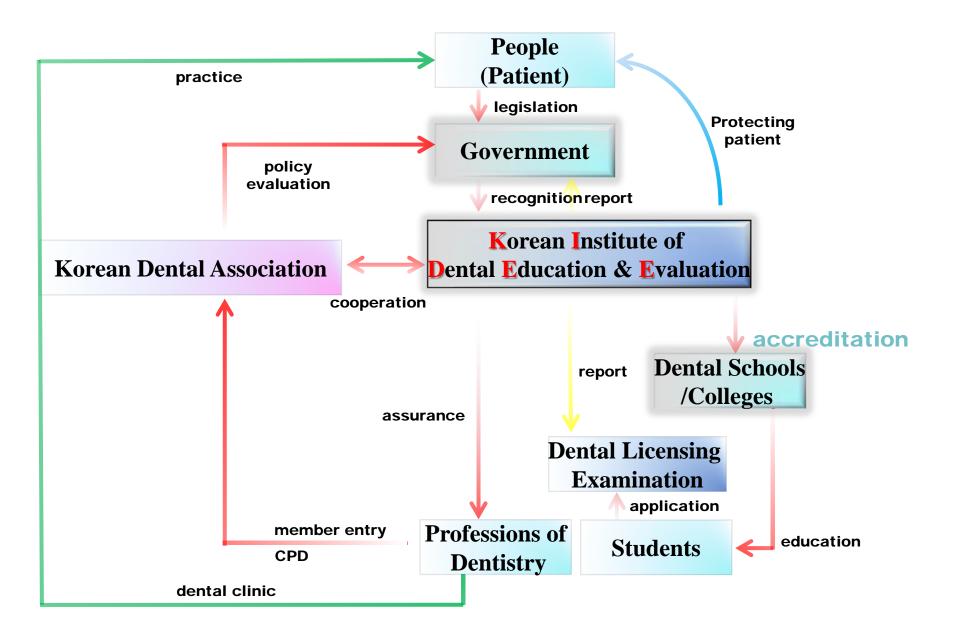

#### To become a dentist in Korea, one must

• Graduate from the dental school whose predoctoral program has been accredited by KIDEE.

• Pass the National Dental Licensing Exam.

#### Korean Institute of Dental Education and Evaluation (KIDEE)

- Founded in 2007 for the purpose of quality assurance in dental education
- Is an independent, non-profit organization approved by the Korean Ministry of Education.
- Accredits predoctoral dental education programs in Korea.
  - Developing accreditation standards, educating evaluators, designing accreditation process, and making accreditation decisions on dental education programs.