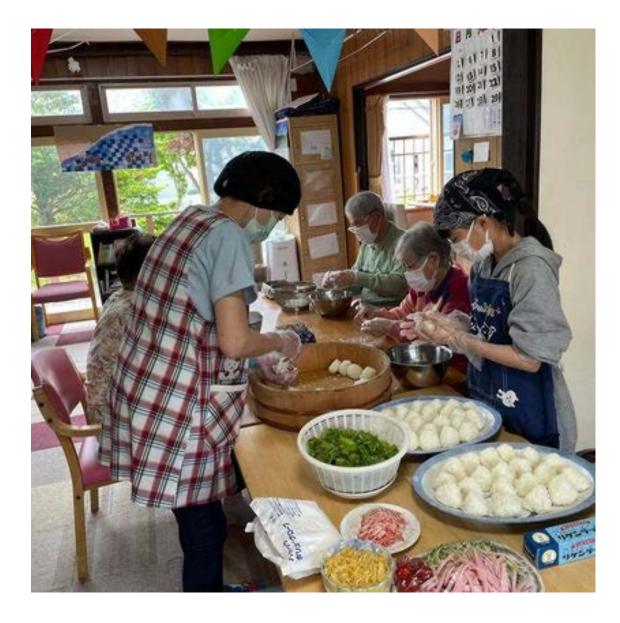

### NPO "WATABOUSHI NO IE" (Kushiro, Japan)

#### General welfare facility for the elderly "MOMOYAMA" (Kyoto, Japan)