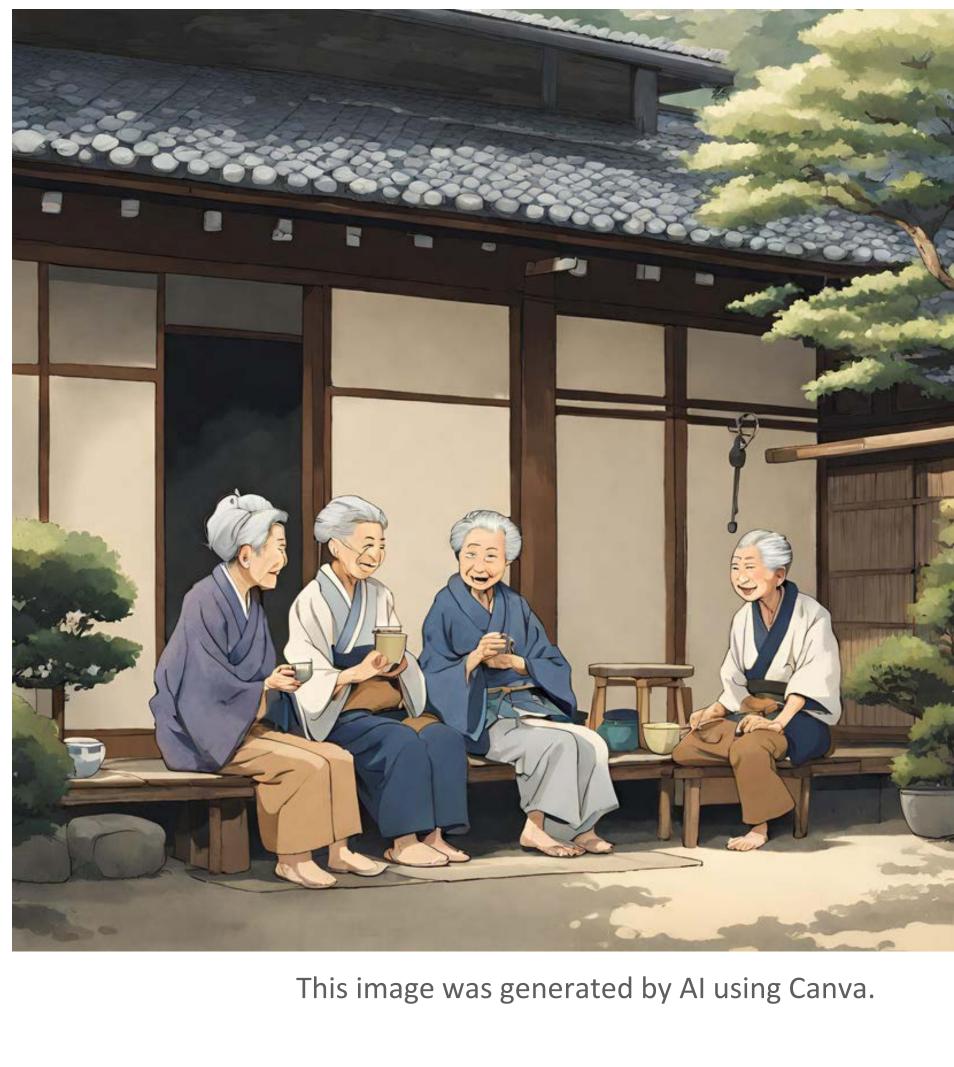

### The traditional porch or verandalike space of a Japanese house, where people sit and talk over a cup of tea and other social activities.

This image was generated by AI using Canva.