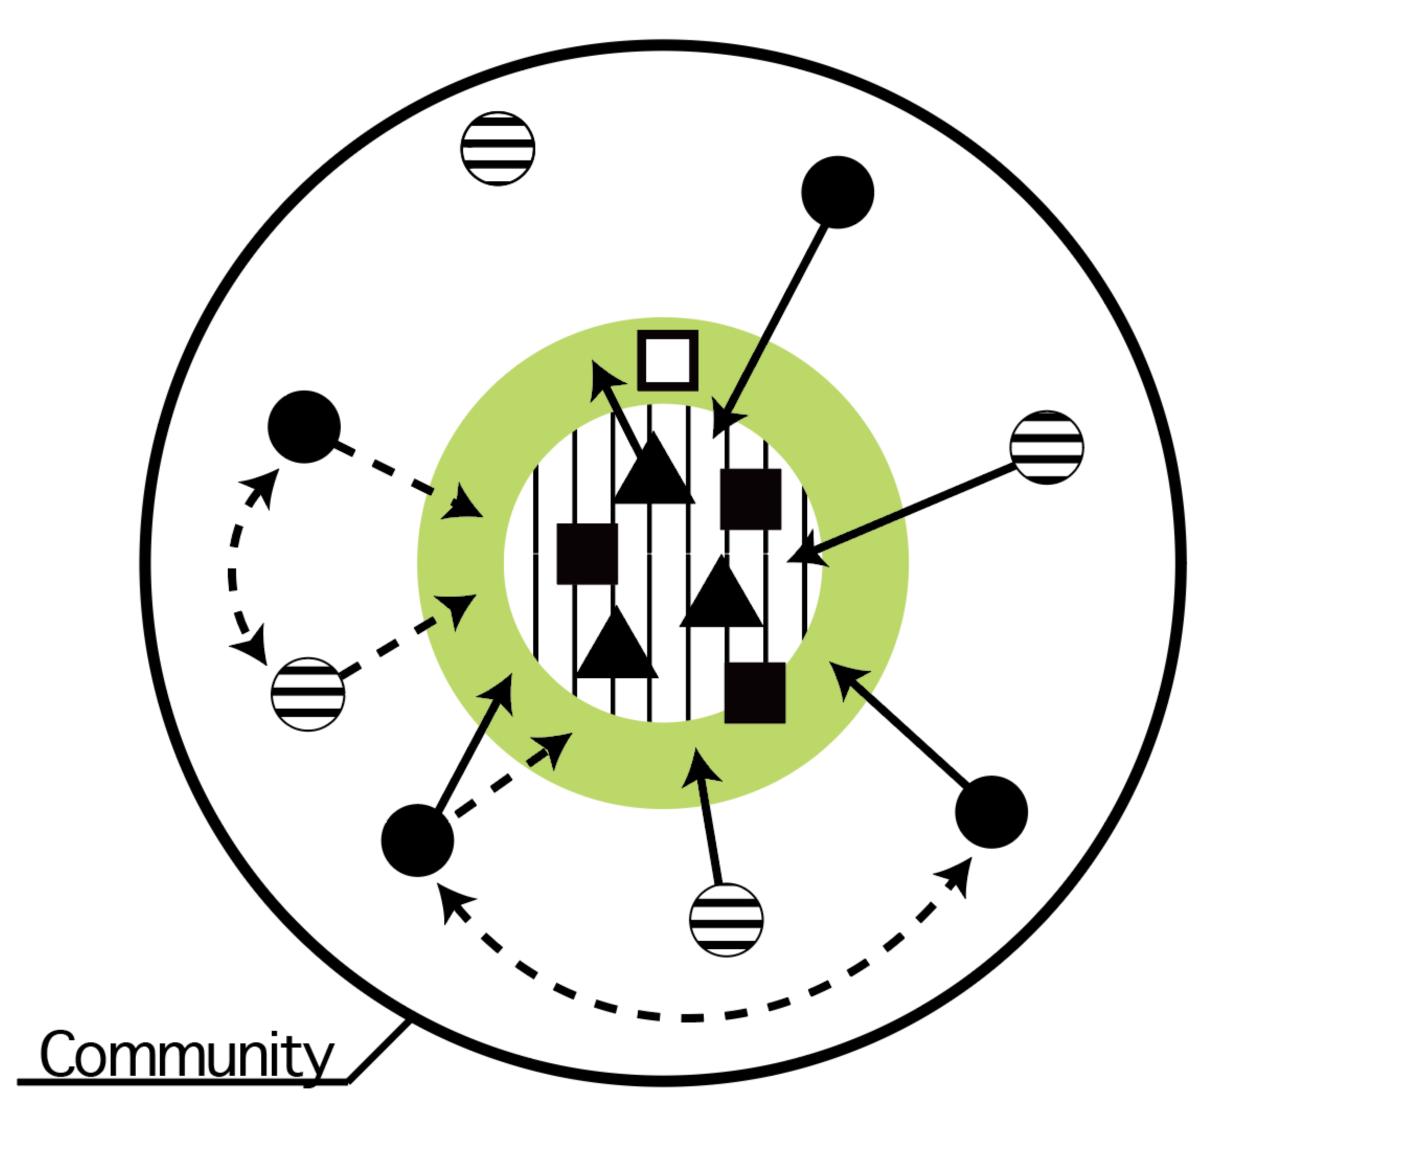

## Ine model of EN-GAWA service

#### **23** Global Health and Welfare Forum in Taiwan

- Older Adult and the family
- Older Adult resident in a facility
- Individual resident in the community / Volunteer
- Office staff / Volunteer
- Coodinator

 $\bigcirc$ 

- Main service
- "EN-GAWA Service"
- Access to the services
- Assistance
- → Social interaction