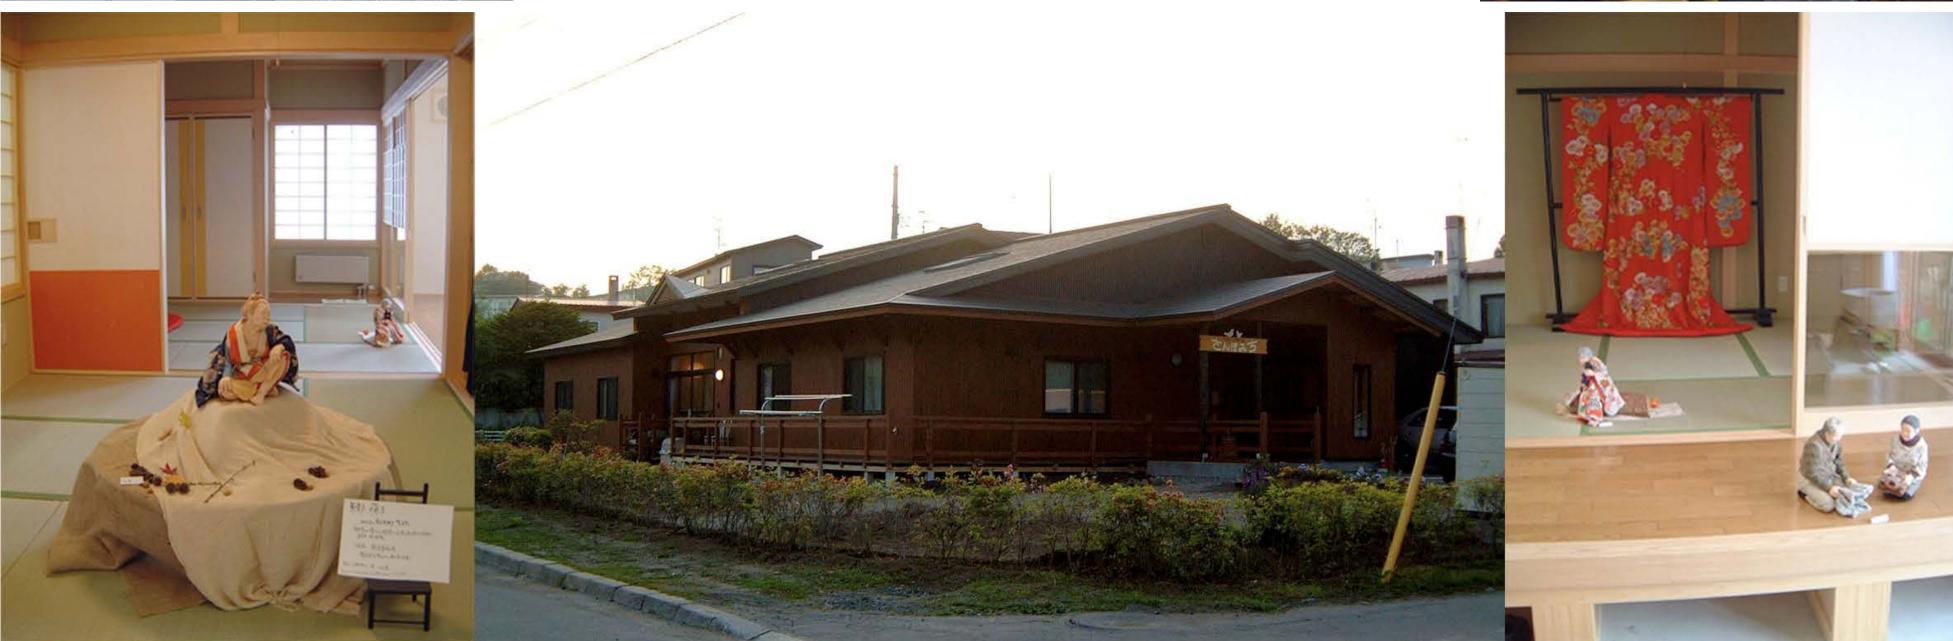

#### General welfare facility for the elderly "MOMOYAMA" (Kyoto, Japan)

# KENKO-EN General welfare facility for the elderly "MOMOYAMA" (Kyoto, Japan)

https://www.kenkouen.jp/shisetsu/momoyama/#momoyama01