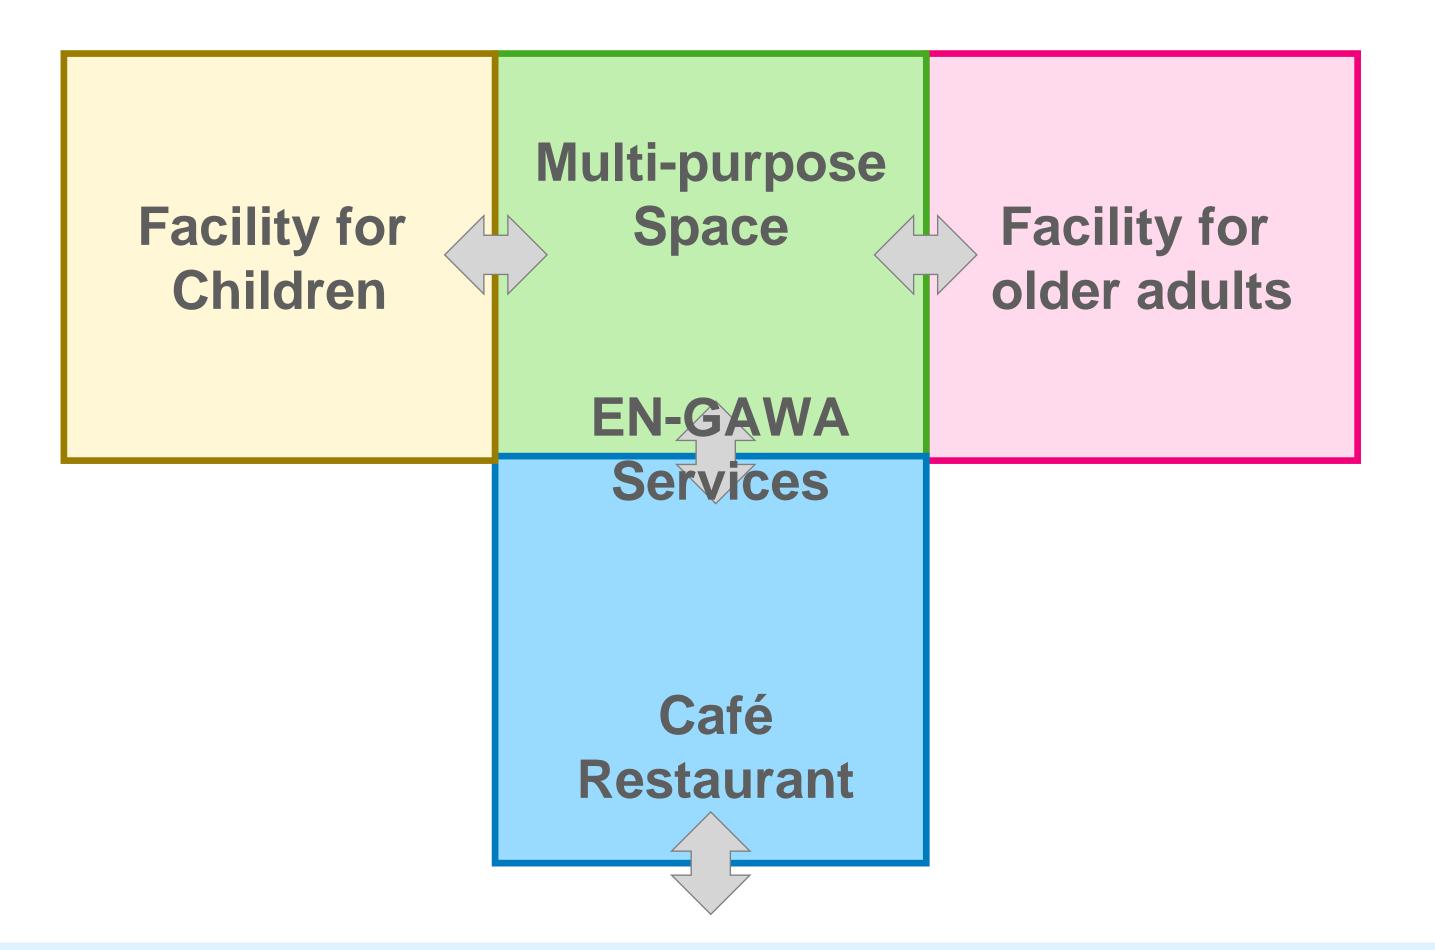

and Welfare Forum in Taiwan







## Ine model of EN-GAWA service

#### **23** Global Health and Welfare Forum in Taiwan

- Older Adult and the family
- Older Adult resident in a facility
- Individual resident in the community / Volunteer
- Office staff / Volunteer
- Coodinator

 $\bigcirc$ 

- Main service
- "EN-GAWA Service"
- Access to the services
- Assistance
- → Social interaction





#### **23** Global Health and Welfare Forum in Taiwan



 $\bigcirc$ 

Child and the family

Person with disabilities and the family

Older Adult and the family

Individual resident in the community / Volunteer

Office staff / Volunteer

Coodinator

Main service

Assistance

"EN-GAWA Service"

Access to the services

Older Adult resident in a facility



## **Space arrangement for EN-GAWA service**







## **Space arrangement for EN-GAWA service**



#### **2023** Global Health and Welfare Forum in Taiwan



### Mixed Care Small-scale Multifunctional Nursing Home & Group Home "ANZU NO HANA"







## **Other Facilities in Taiwan**



#### 20**23** Global Health and Welfare Forum in Taiwan





## **Other Facilities in Taiwan**













### Thank you for your attention!